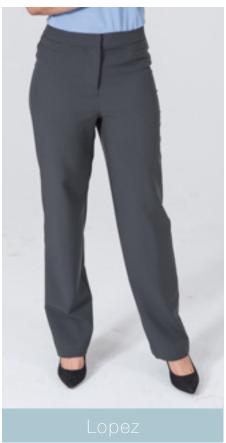

### Product details:

Side back elastic narrow leg pants with pockets Size 28-50

Wide leg pants with pockets Size 28-50