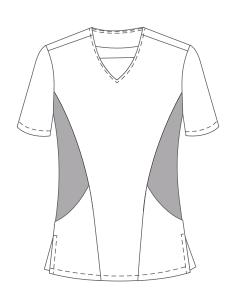

### Product details:

S/s V-neck tunic with pockets Size S-3XL

Ladies V-neck scrub top with contrast Size XS-5XL