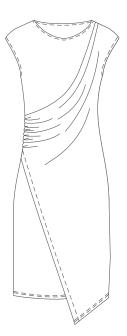

### **Product details:**

Asymmetrical draped mock wrap dress Size XS-5XL

Formal bootleg pants with curved waistband Size 28-50