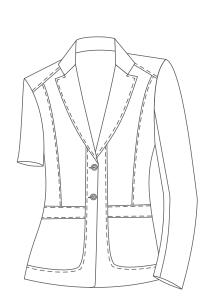

### **Product details:**

S/s or L/s 2 button lined jacket with pockets & stitch detail Size 28-50

Product details: Single button S/less lined gilet with pockets Size XS-5XL

**Product details:** S/s or L/s single button lined jacket with pockets Size 28-50