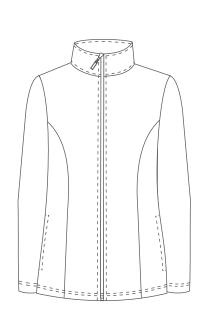

Product details: Unstructured jacket Size XS-5XL

Ladies double breast lined melton coat Size XS-5XL