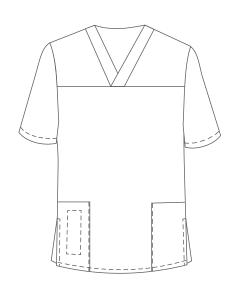

### **Product details:**

S/s revere collar tunic with pockets Size S-3XL

### Product details:

S/s revere collar tunic with pockets Size S-3XL