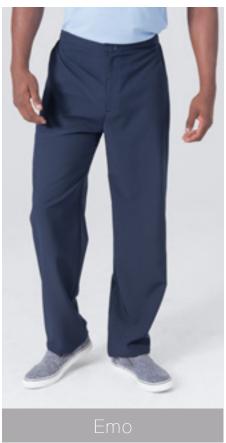

XS-5XL

### **Product details:**

S/s colour block tunic with pockets Size XS-5XL

### **Product details:**

S/s button through tunic with pockets Size XS-5XL















Product details:

S/s colour block tunic with pockets Size XS-5XL

**Product details:** 

S/s tunic top with contrast Size XS-5XL

### Product details:

S/s colour block tunic with pockets Size XS-5XL













Ladies V-neck scrub top with contrast

Size XS-5XL

#### **Product details:**

S/s colour block dress with pockets Size XS-5XL

### **Product details:**

L/s body-warmer with pockets Size XS-5XL















Pull-on elasticated pants Size XS-5XL

### Product details:

Formal bootleg pants with curved waistband Size 28-50

### Product details:

Easy fit flat front pull-on pants with pockets Size 28-50















Lined pencil skirt Size 28-50 65 cm or 75cm

### Product details:

Back elastic, front fly pull on pants Size S-3XL

### Product details:

Slim-fit flat front trouser Size 28-50















Fleece sweater with 1/4 front zip and pockets Size S-3XL

### **Product details:**

S/s revere collar tunic with pockets Size S-3XL

### Product details:

S/s V-neck tunic with pockets Size S-3XL















Ladies V-neck scrub top with contrast Size XS-5XL

### Product details:

S/s colour block tunic with pockets Size XS-5XL

#### **Product details:**

Pull on pants with contrast piping on side seams Sizes XS-5XL















Product details: Large theatre cap

Product details: S/s V-neck tunic with pockets Size S-3XL

Product details: Pull on pants Sizes S-3XL



















Pro