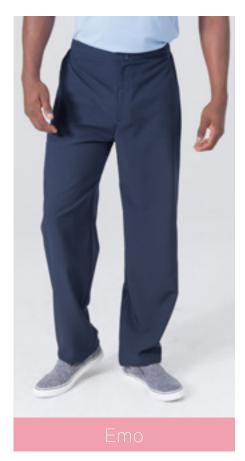

Size 28-50















Fleece sweater with 1/4 front zip and pockets Size S-3XL

### **Product details:**

S/s revere collar tunic with pockets Size S-3XL

### Product details:

S/s V-neck tunic with pockets Size S-3XL















Ladies V-neck scrub top with contrast Size XS-5XL

### Product details:

S/s colour block tunic with pockets Size XS-5XL

#### **Product details:**

Pull on pants with contrast piping on side seams Sizes XS-5XL















Product details: Large theatre cap

Product details: S/s V-neck tunic with pockets Size S-3XL

Product details: Pull on pants Sizes S-3XL



















Product details: S/less tunic Size XS-5XL

Product details: S/s tunic with front mock skirt detail Size XS-5XL

**Product details:** S/s mandarin collar tunic Size XS-5XL

















Product details:

Easy fit flat front pull-on pants with pockets Size 28-50

### Product details:

Formal bootleg pants with curved waistband Size 28-50

### **Product details:**

Back elastic, front fly pull on pants Size S-3XL















Fleece sweater with 1/4 front zip and pockets Size S-3XL

### Product details:

S/s revere collar tunic with pockets Size S-3XL

### Product details:

S/s V-neck tunic with pockets Size S-3XL













Product details: 34 or L/s boat neck fitted top Size XS-5XL

**Product details:** Asymmetrical draped mock wrap dress Size XS-5XL

# Sizes chart can be seen on our website

Our sizes range between: Ladies Pants: 28-50 Ladies Tops: XS-5XL Men's Pants: 28-50 Men's Tops: S-3XL





























#### JOHANNESBURG HEAD OFFICE

44 Richa