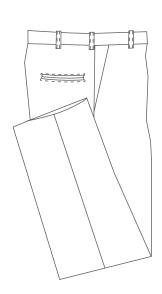

### Product details:

Side back elastic narrow leg pants with pockets Size 28-50

Wide leg pants with pockets Size 28-50