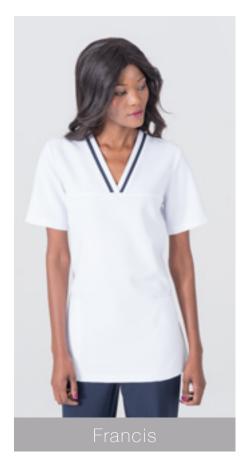

### Product details:

S/s colour block tunic with pockets Size XS-5XL

Ladies V-neck scrub top with contrast

Size XS-5XL

### Product details:

S/s V-neck tunic with pockets Size S-3XL

Ladies V-neck scrub top with contrast Size XS-5XL