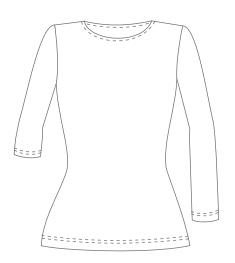

### Product details:

% or L/s boat neck fitted top Size XS-5XL

### **Product details:**

S/s comfort fit top with front detail Size XS-5XL

34 or L/s boat neck fitted top with side slits Size XS-5XL