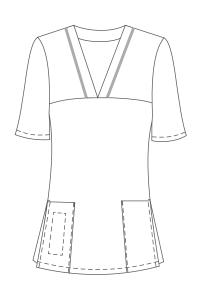

### Product details:

S/s colour block tunic with pockets Size XS-5XL

Ladies V-neck scrub top with contrast

Size XS-5XL