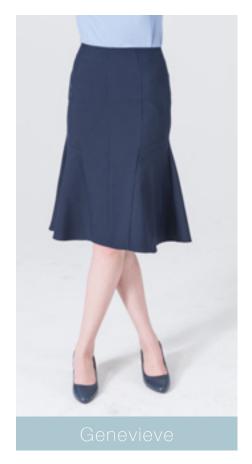

### **Product details:**

Lined pencil skirt Size 28-50 65cm or 75cm

Product details: S/s lined dress with front

insert and stitch detail Size 28-50