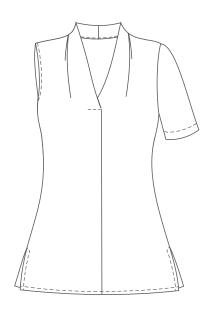

ide leg pants with pockets Size 28-50

### **Product details:**

Wide leg, pull on pants with piping detail Size XS-5XL

### Product details:

L/s edge to edge lined jacket with piping detail Size 28-50









S/less edge to edge long jacket with piping detail and side slits Size 28-50



















Product details:

S/s or L/s button through blouse Size XS-5XL

**Product details:** 

34 slv button through blouse Size XS-5XL

### **Product details:**

S/less or ¾ slv suit top Size XS-5XL



### SOFT POLYESTER BLOUSES













#### Product details:

34 or L/s blouse with front button detail Size XS-5XL

### **Product details:**

S/s or L/s mock wrap blouse Size XS-5XL

### **Product details:**

34 slv blouse with button through front and back cross over detail Size XS-5XL













Product details: S/less or S/s blouse with neck pleat detail Size XS-5XL

**Product details:** S/s or L/s button through blouse Size XS-5XL

**Product details:** 34 or L/s fishtail blouse with cuff detail Size XS-5XL



### SMART KNITTED TOPS + DRESSES













### Product details:

% or L/s boat neck fitted top Size XS-5XL

### **Product details:**

Sleeveless mandarin collar fitted top Size XS-5XL

### **Product details:**

S/s comfort fit top with front detail Size XS-5XL













34 or L/s boat neck fitted top with side slits Size XS-5XL

### **Product details:**

34 or L/s waterfall cardigan Size XS-5XL

### **Product details:**

Asymmetrical draped mock wrap dress Size XS-5XL















Formal bootleg pants with curved waistband Size 28-50

### **Product details:**