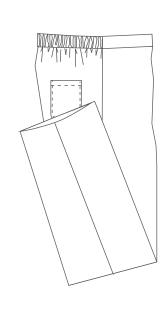

### Product details:

Side back elastic narrow leg pants with pockets Size 28-50

Wide leg pants with pockets Size 28-50