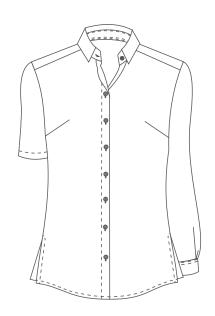

e leg pants with pockets Size 28-50

### **Product details:**

Wide leg, pull on pants with piping detail Size XS-5XL

### Product details:

L/s edge to edge lined jacket with piping detail Size 28-50









S/less edge to edge long jacket with piping detail and side slits Size 28-50



















Product details:

S/s or L/s button through blouse Size XS-5XL

**Product details:** 

34 slv button through blouse Size XS-5XL

### **Product details:**

S/less or ¾ slv suit top Size XS-5XL



### SOFT POLYESTER BLOUSES













#### Product details:

34 or L/s blouse with front button detail Size XS-5XL

### **Product details:**

S/s or L/s mock wrap blouse Size XS-5XL

### **Product details:**

34 slv blouse with button through front and back cross over detail Size XS-5XL













Product details: S/less or S/s blouse with neck pleat detail Size XS-5XL

**Product details:** S/s or L/s button through blouse Size XS-5XL

**Product details:** 34 or L/s fishtail blouse with cuff detail Size XS-5XL



### SMART KNITTED TOPS + DRESSES













### Product details:

% or L/s boat neck fitted top Size XS-5XL

### **Product details:**

Sleeveless mandarin collar fitted top Size XS-5XL

### **Product details:**

S/s comfort fit top with front detail Size XS-5XL













34 or L/s boat neck fitted top with side slits Size XS-5XL

### **Product details:**

34 or L/s waterfall cardigan Size XS-5XL

### **Product details:**

Asymmetrical draped mock wrap dress Size XS-5XL















Formal bootleg pants with curved waistband Size 28-50

### **Product details:**

E