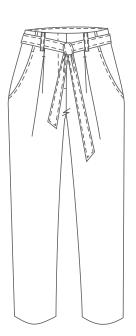

### **Product details:**

Wide leg, pull on pants with piping detail Size XS-5XL