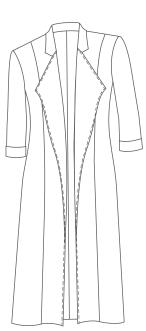

#### **Product details:**

Asymmetrical draped mock wrap dress Size XS-5XL

34 or L/s edge to edge jacket, lined with side entry pockets Size 28-50