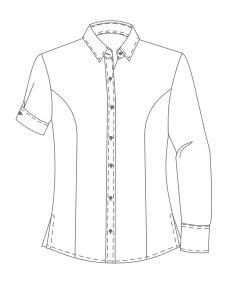

e Continued  Ladies + Men's Co-ordinates  Men's Co-ordinates  Theatre Scrubs  SALON COLLECTION                       | 23<br>24<br>26<br>28<br>30<br><b>32</b>       |
| Ladies Tunics  Ladies Range Continued  Ladies + Men's Co-ordinates  Men's Co-ordinates  Theatre Scrubs  SALON COLLECTION  Ladies + Men's Range | 23<br>24<br>26<br>28<br>30<br><b>32</b><br>34 |



## 

Collection



Care is at the heart of each fashionable creation

### CO-ORDINATE COLLECTION













### Product details:

Wide leg pants with pockets Size 28-50

### **Product details:**

Wide leg, pull on pants with piping detail Size XS-5XL

### Product details:

L/s edge to edge lined jacket with piping detail Size 28-50









S/less edge to edge long jacket with piping detail and side slits Size 28-50



















Product details:

S/s or L/s button through blouse Size XS-5XL

**Product details:** 

34 slv button through blouse Size XS-5XL

### **Product details:**

S/less or ¾ slv suit top Size XS-5XL



### SOFT POLYESTER BLOUSES













#### Product details:

34 or L/s blouse with front button detail Size XS-5XL

### **Product details:**

S/s or L/s mock wrap blouse Size XS-5XL

### **Product details:**

34 slv blouse with button through front and back cross over detail Size XS-5XL













Product details: S/less or S/s blouse with neck pleat detail Size XS-5XL

**Product details:** S/s or L/s button through blouse Size XS-5XL

**Product details:** 34 or L/s fishtail blouse with cuff detail Size XS-5XL



### SMART KNITTED TOPS + DRESSES













### Product details:

% or L/s