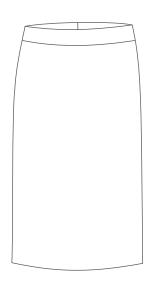

### **Product details:**

Lined pencil skirt Size 28-50 65cm or 75cm

Product details: S/s lined dress with front

insert and stitch detail Size 28-50