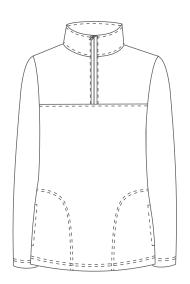

### Product details:

Slim-fit flat front trouser Size 28-50

Fleece sweater with 1/4 front zip and pockets Size S-3XL