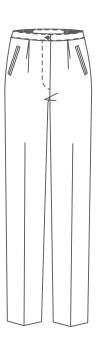

lv blouse with button through front and back cross over detail Size XS-5XL













Product details: S/less or S/s blouse with neck pleat detail Size XS-5XL

**Product details:** S/s or L/s button through blouse Size XS-5XL

**Product details:** 34 or L/s fishtail blouse with cuff detail Size XS-5XL



### SMART KNITTED TOPS + DRESSES













### Product details:

% or L/s boat neck fitted top Size XS-5XL

### **Product details:**

Sleeveless mandarin collar fitted top Size XS-5XL

### **Product details:**

S/s comfort fit top with front detail Size XS-5XL













34 or L/s boat neck fitted top with side slits Size XS-5XL

### **Product details:**

34 or L/s waterfall cardigan Size XS-5XL

### **Product details:**

Asymmetrical draped mock wrap dress Size XS-5XL















Formal bootleg pants with curved waistband Size 28-50

### **Product details:**

Easy fit flat front pull-on pants with pockets Size 28-50

### Product details:

Side back elastic narrow leg pants with pockets Size 28-50













Wide leg pants with pockets Size 28-50

### **Product details:**

Straight leg pants with waistband detail Size 28-50

### Product details:

Formal cropped pants with pockets Size 28-50















Side inset lined skirt Side 28-50 65cm or 75cm

### **Product details:**

Lined pencil skirt with side panels and side back elastic Size 28-50 65cm or 75cm

### **Product details:**

Lined pencil skirt Size 28-50 65cm or 75cm













Product details: S/s lined dress with front

insert and stitch detail Size 28-50

#### **Product details:**

S/less lined dr