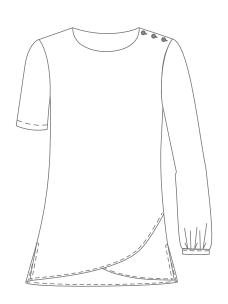

### **Product details:**

S/s comfort fit top with front detail Size XS-5XL

34 or L/s boat neck fitted top with side slits Size XS-5XL