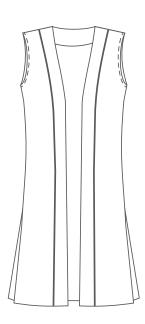

### Product details:

L/s edge to edge lined jacket with piping detail Size 28-50

S/less edge to edge long jacket with piping detail and side slits Size 28-50

Product details:

S/s or L/s button through blouse Size XS-5XL