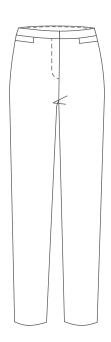

### **Product details:**

Asymmetrical draped mock wrap dress Size XS-5XL

Formal bootleg pants with curved waistband Size 28-50