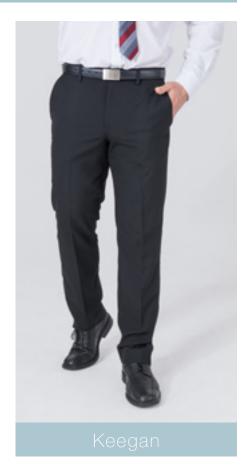

### **Product details:** Double button lined slim-fit jacket with pockets Size 28-50

**Product details:** Lined formal waistcoat Size S-3XL

**Product details:** Slim fit flat front trouser Size 28-44

Mens double breasted melton coat Size S-3XL