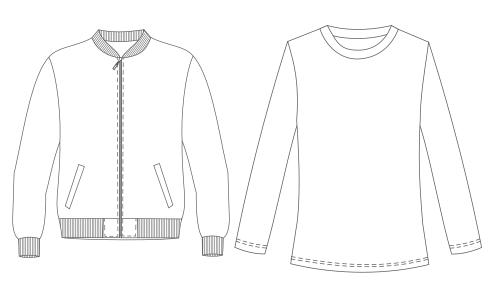

Ladies double breast lined melton coat Size XS-5XL

### **Product details:**

Ladies double breast lined melton coat Size XS-5XL

### Product details:

L/s button through cardigan Size XS-5XL













Product details:

L/s edge to edge cardigan Size XS-5XL

**Product details:** 

S/s ladies golfer Size XS-5XL

### **Product details:**

Denim pants Size 28-50















L/s formal slim-fit lounge shirt Size S-3XL

### **Product details:**

S/s or L/s formal classic fit lounge shirt Size S-3XL

### **Product details:**

S/s Casual shirt Size S-3XL













### **Product details:** Double button lined slim-fit jacket with pockets Size 28-50

**Product details:** Lined formal waistcoat Size S-3XL

**Product details:** Slim fit flat front trouser Size 28-44













Mens double breasted melton coat Size S-3XL

### **Product details:**

Casual bomber jacket with pockets Size S-3XL

### **Product details:**

L/s Sweatshirt Size S-3XL

















**Product details:** 

S/less or L/s V-neck jersey

Size S-3XL

Product details:

Men's S/s golfer Size S-3XL

### **Product details:**

Mens denim pants Size 28-50

#### **Product details:**

Chino Flat Front Size 28-50



















**Product details:** 

S/s colour block zip front with pockets Size XS-5XL

### **Product details:**

S/s colour block tunic with pockets Size XS-5XL

### **Product details:**

S/s button through tunic with pockets Size XS-5XL















Product details:

S/s colour block tunic with pockets Size XS-5XL

**Product details:** 

S/s tunic top with contrast Size XS-5XL