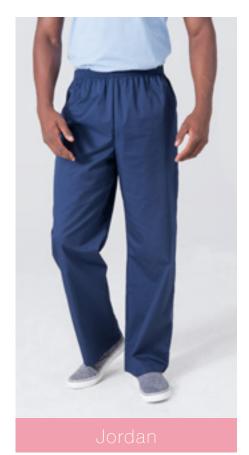

-5XL

### Product details:

Formal bootleg pants with curved waistband Size 28-50

### Product details:

Easy fit flat front pull-on pants with pockets Size 28-50















Lined pencil skirt Size 28-50 65 cm or 75cm

### Product details:

Back elastic, front fly pull on pants Size S-3XL

### Product details:

Slim-fit flat front trouser Size 28-50















Fleece sweater with 1/4 front zip and pockets Size S-3XL

### **Product details:**

S/s revere collar tunic with pockets Size S-3XL

### Product details:

S/s V-neck tunic with pockets Size S-3XL















Ladies V-neck scrub top with contrast Size XS-5XL

### Product details:

S/s colour block tunic with pockets Size XS-5XL

#### **Product details:**

Pull on pants with contrast piping on side seams Sizes XS-5XL















Product details: Large theatre cap

Product details: S/s V-neck tunic with pockets Size S-3XL

Product details: Pull on pants Sizes S-3XL



















Product details: S/less tunic Size XS-5XL

Product details: S/s tunic with front mock skirt detail Size XS-5XL

**Product details:** S/s mandarin collar tunic Size XS-5XL

















Product details:

Easy fit flat front pull-on pants with pockets Size 28-50

### Product details:

Formal bootleg pants with curved waistband Size 28-50

### **Product details:**

Back elastic, front fly pull on pants Size S-3XL















Fleece sweater with 1/4 front zip and pockets Size S-3XL

### Product details:

S/s revere collar tunic with pockets Size S-3XL

### Product details:

S/s V-neck tunic with pockets Size S-3XL