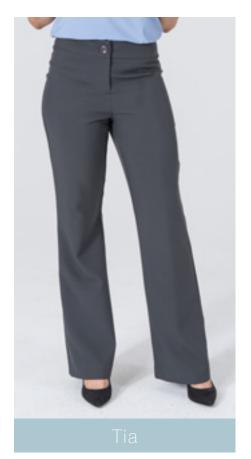

s:**

34 slv blouse with button through front and back cross over detail Size XS-5XL













Product details: S/less or S/s blouse with neck pleat detail Size XS-5XL

**Product details:** S/s or L/s button through blouse Size XS-5XL

**Product details:** 34 or L/s fishtail blouse with cuff detail Size XS-5XL



### SMART KNITTED TOPS + DRESSES













### Product details:

% or L/s boat neck fitted top Size XS-5XL

### **Product details:**

Sleeveless mandarin collar fitted top Size XS-5XL

### **Product details:**

S/s comfort fit top with front detail Size XS-5XL













34 or L/s boat neck fitted top with side slits Size XS-5XL

### **Product details:**

34 or L/s waterfall cardigan Size XS-5XL

### **Product details:**

Asymmetrical draped mock wrap dress Size XS-5XL















Formal bootleg pants with curved waistband Size 28-50

### **Product details:**

Easy fit flat front pull-on pants with pockets Size 28-50

### Product details:

Side back elastic narrow leg pants with pockets Size 28-50













Wide leg pants with pockets Size 28-50

### **Product details:**

Straight leg pants with waistband detail Size 28-50

### Product details:

Formal cropped pants with pockets Size 28-50















Side inset lined skirt Side 28-50 65cm or 75cm

### **Product details:**

Lined pencil skirt with side panels and side back elastic Size 28-50 65cm or 75cm

### **Product details:**

Lined pencil skirt Size 28-50 65cm or 75cm













Product details: S/s lined dress with front

insert and stitch detail Size 28-50

#### **Product details:**

S/les