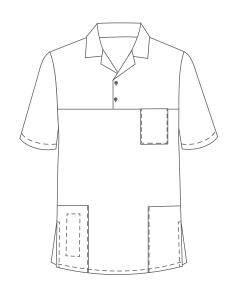

lour block tunic with pockets Size XS-5XL

**Product details:** 

S/s tunic top with contrast Size XS-5XL

### Product details:

S/s colour block tunic with pockets Size XS-5XL













Ladies V-neck scrub top with contrast

Size XS-5XL

#### **Product details:**

S/s colour block dress with pockets Size XS-5XL

### **Product details:**

L/s body-warmer with pockets Size XS-5XL















Pull-on elasticated pants Size XS-5XL

### Product details:

Formal bootleg pants with curved waistband Size 28-50

### Product details:

Easy fit flat front pull-on pants with pockets Size 28-50















Lined pencil skirt Size 28-50 65 cm or 75cm

### Product details:

Back elastic, front fly pull on pants Size S-3XL

### Product details:

Slim-fit flat front trouser Size 28-50















Fleece sweater with 1/4 front zip and pockets Size S-3XL

### **Product details:**

S/s revere collar tunic with pockets Size S-3XL

### Product details:

S/s V-neck tunic with pockets Size S-3XL















Ladies V-neck scrub top with contrast Size XS-5XL

### Product details:

S/s colour block tunic with pockets Size XS-5XL

#### **Product details:**

Pull on pants with contrast piping on side seams Sizes XS-5XL















Product details: Large theatre cap

Product details: S/s V-neck tunic with pockets Size S-3XL

Product details: Pull on pants Sizes S-3XL



















Product details: S/less tunic Size XS-5XL

Product details: S/s tunic with front mock skirt detail Size XS-5XL

**Product details:** S/s mandarin collar tunic Size XS-5XL

















Product detail