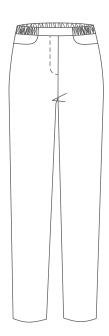

### **Product details:**

Easy fit flat front pull-on pants with pockets Size 28-50