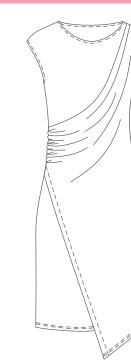

### **Product details:**

Asymmetrical draped mock wrap dress Size XS-5XL

Formal bootleg pants with curved waistband Size 28-50