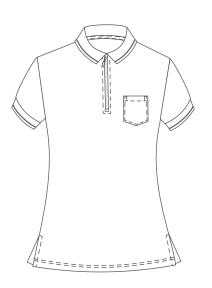

### **Product details:**

L/s Sweatshirt Size S-3XL

**Product details:** 

S/less or L/s V-neck jersey

Size S-3XL

Product details:

Men's S/s golfer Size S-3XL