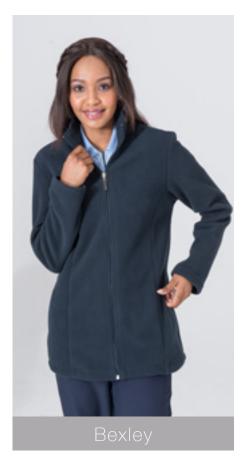

### Product details:

Slim-fit flat front trouser Size 28-50

Fleece sweater with 1/4 front zip and pockets Size S-3XL