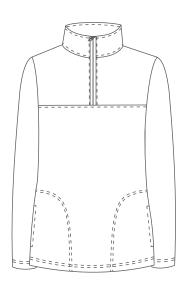

### Product details:

Slim-fit flat front trouser Size 28-50

Fleece sweater with 1/4 front zip and pockets Size S-3XL