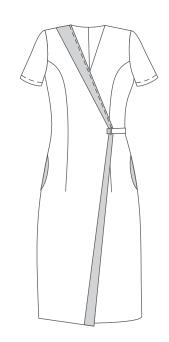

### **Product details:**

Asymmetrical draped mock wrap dress Size XS-5XL

Formal bootleg pants with curved waistband Size 28-50