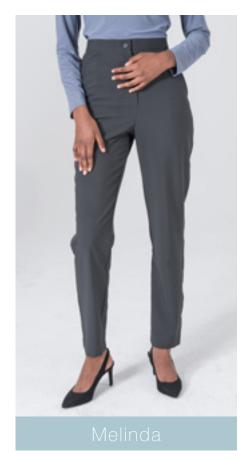

34 slv blouse with button through front and back cross over detail Size XS-5XL













Product details: S/less or S/s blouse with neck pleat detail Size XS-5XL

**Product details:** S/s or L/s button through blouse Size XS-5XL

**Product details:** 34 or L/s fishtail blouse with cuff detail Size XS-5XL



### SMART KNITTED TOPS + DRESSES













### Product details:

% or L/s boat neck fitted top Size XS-5XL

### **Product details:**

Sleeveless mandarin collar fitted top Size XS-5XL

### **Product details:**

S/s comfort fit top with front detail Size XS-5XL













34 or L/s boat neck fitted top with side slits Size XS-5XL

### **Product details:**

34 or L/s waterfall cardigan Size XS-5XL

### **Product details:**

Asymmetrical draped mock wrap dress Size XS-5XL















Formal bootleg pants with curved waistband Size 28-50

### **Product details:**

Easy fit flat front pull-on pants with pockets Size 28-50

### Product details:

Side back elastic narrow leg pants with pockets Size 28-50













Wide leg pants with pockets Size 28-50

### **Product details:**

Straight leg pants with waistband detail Size 28-50

### Product details:

Formal cropped pants with pockets Size 28-50















Side inset lined skirt Side 28-50 65cm or 75cm

### **Product details:**

Lined pencil skirt with side panels and side back elastic Size 28-50 65cm or 75cm

### **Product details:**

Lined pencil skirt Size 28-50 65cm or 75cm













Product details: S/s lined dress with front

insert and stitch detail Size 28-50

#### **Product details:**

S/less li