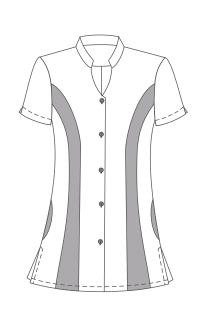

### Product details:

S/s colour block tunic with pockets Size XS-5XL

Ladies V-neck scrub top with contrast

Size XS-5XL