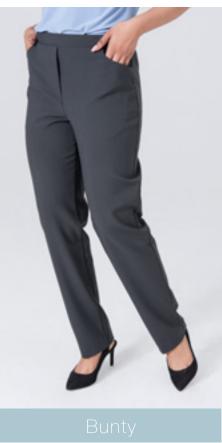

### Product details:

Side back elastic narrow leg pants with pockets Size 28-50

Wide leg pants with pockets Size 28-50