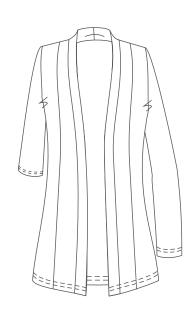

### SOFT POLYESTER BLOUSES













#### Product details:

34 or L/s blouse with front button detail Size XS-5XL

### **Product details:**

S/s or L/s mock wrap blouse Size XS-5XL

### **Product details:**

34 slv blouse with button through front and back cross over detail Size XS-5XL













Product details: S/less or S/s blouse with neck pleat detail Size XS-5XL

**Product details:** S/s or L/s button through blouse Size XS-5XL

**Product details:** 34 or L/s fishtail blouse with cuff detail Size XS-5XL



### SMART KNITTED TOPS + DRESSES













### Product details:

% or L/s boat neck fitted top Size XS-5XL

### **Product details:**

Sleeveless mandarin collar fitted top Size XS-5XL

### **Product details:**

S/s comfort fit top with front detail Size XS-5XL













34 or L/s boat neck fitted top with side slits Size XS-5XL

### **Product details:**

34 or L/s waterfall cardigan Size XS-5XL

### **Product details:**

Asymmetrical draped mock wrap dress Size XS-5XL















Formal bootleg pants with curved waistband Size 28-50

### **Product details:**

Easy fit flat front pull-on pants with pockets Size 28-50

### Product details:

Side back elastic narrow leg pants with pockets Size 28-50













Wide leg pants with pockets Size 28-50

### **Product details:**

Straight leg pants with waistband detail Size 28-50

### Product details:

Formal cropped pants with pockets Size 28-50















Side inset lined skirt Side 28-50 65cm or 75cm

### **Product details:**

Lined pencil skirt with side panels and side back elastic Size 28-50 6