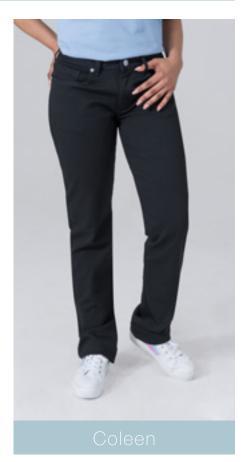

etail Size 28-50

#### **Product details:**

Asymmetrical draped mock wrap dress Size XS-5XL















34 or L/s edge to edge jacket, lined with side entry pockets Size 28-50

### **Product details:**

L/s edge to edge lined jacket with welt pockets Size 28-50

### **Product details:**

S/s or L/s 2 button lined jacket with pockets & stitch detail Size 28-50













Product details: Single button S/less lined gilet with pockets Size XS-5XL

**Product details:** S/s or L/s single button lined jacket with pockets Size 28-50

Product details: Unstructured jacket Size XS-5XL















Ladies double breast lined melton coat Size XS-5XL

### **Product details:**

Ladies double breast lined melton coat Size XS-5XL

### Product details:

L/s button through cardigan Size XS-5XL













Product details:

L/s edge to edge cardigan Size XS-5XL

**Product details:** 

S/s ladies golfer Size XS-5XL

### **Product details:**

Denim pants Size 28-50















L/s formal slim-fit lounge shirt Size S-3XL

### **Product details:**

S/s or L/s formal classic fit lounge shirt Size S-3XL

### **Product details:**

S/s Casual shirt Size S-3XL













### **Product details:** Double button lined slim-fit jacket with pockets Size 28-50

**Product details:** Lined formal waistcoat Size S-3XL

**Product details:** Slim fit flat front trouser Size 28-44













Mens double breasted melton coat Size S-3XL

### **Product details:**

Casual bomber jacket with pockets Size S-3XL

### **Product details:**

L/s Sweatshirt Size S-3XL

















**Product details:**