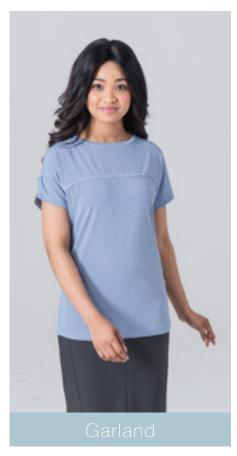

### Product details:

% or L/s boat neck fitted top Size XS-5XL

### **Product details:**

S/s comfort fit top with front detail Size XS-5XL

34 or L/s boat neck fitted top with side slits Size XS-5XL