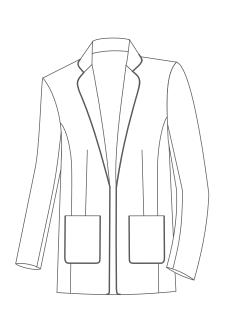

#### **Product details:**

Asymmetrical draped mock wrap dress Size XS-5XL

34 or L/s edge to edge jacket, lined with side entry pockets Size 28-50