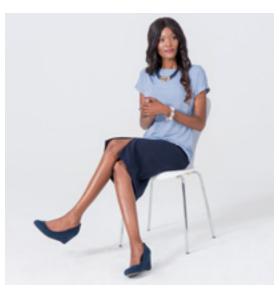

### Product details:

Formal cropped pants with pockets Size 28-50

Side inset lined skirt Side 28-50 65cm or 75cm