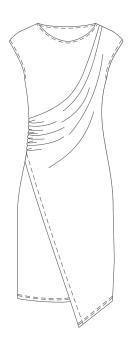

### **Product details:**

Asymmetrical draped mock wrap dress Size XS-5XL

Formal bootleg pants with curved waistband Size 28-50

#### **Product details:**

Asymmetrical draped mock wrap dress Size XS-5XL

34 or L/s edge to edge jacket, lined with side entry pockets Size 28-50

### Product details:

S/s V-neck tunic with pockets Size S-3XL

Product details: 34 or L/s boat neck fitted top Size XS-5XL

**Product details:** Asymmetrical draped mock wrap dress Size XS-5XL