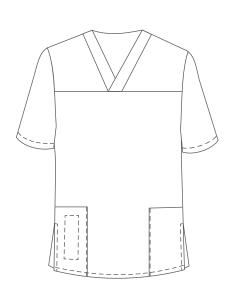

### Product details:

S/s colour block tunic with pockets Size XS-5XL

Ladies V-neck scrub top with contrast

Size XS-5XL

### Product details:

S/s V-neck tunic with pockets Size S-3XL

Ladies V-neck scrub top with contrast Size XS-5XL