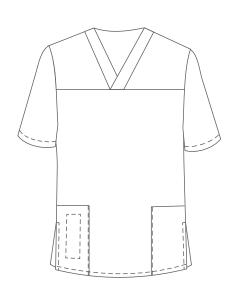

### Product details:

S/s V-neck tunic with pockets Size S-3XL

Ladies V-neck scrub top with contrast Size XS-5XL