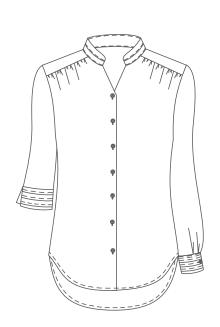

leg pants with pockets Size 28-50

### **Product details:**

Wide leg, pull on pants with piping detail Size XS-5XL

### Product details:

L/s edge to edge lined jacket with piping detail Size 28-50









S/less edge to edge long jacket with piping detail and side slits Size 28-50



















Product details:

S/s or L/s button through blouse Size XS-5XL

**Product details:** 

34 slv button through blouse Size XS-5XL

### **Product details:**

S/less or ¾ slv suit top Size XS-5XL



### SOFT POLYESTER BLOUSES













#### Product details:

34 or L/s blouse with front button detail Size XS-5XL

### **Product details:**

S/s or L/s mock wrap blouse Size XS-5XL

### **Product details:**

34 slv blouse with button through front and back cross over detail Size XS-5XL













Product details: S/less or S/s blouse with neck pleat detail Size XS-5XL

**Product details:** S/s or L/s button through blouse Size XS-5XL

**Product details:** 34 or L/s fishtail blouse with cuff detail Size XS-5XL



### SMART KNITTED TOPS + DRESSES













### Product details:

% or L/s boat neck fitted top Size XS-5XL

### **Product details:**

Sleeveless mandarin collar fitted top Size XS-5XL

### **Product details:**

S/s comfort fit top with front detail Size XS-5XL













34 or L/s boat neck fitted top with side slits Size XS-5XL

### **Product details:**

34 or L/s waterfall cardigan Size XS-5XL

### **Product details:**

Asymmetrical draped mock wrap dress Size XS-5XL















Formal bootleg pants with curved waistband Size 28-50

### **Product details:**

Eas