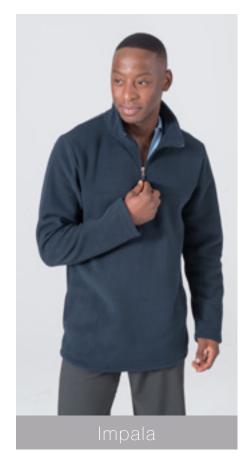

### Product details:

Slim-fit flat front trouser Size 28-50

Fleece sweater with 1/4 front zip and pockets Size S-3XL

### **Product details:**

Back elastic, front fly pull on pants Size S-3XL

Fleece sweater with 1/4 front zip and pockets Size S-3XL