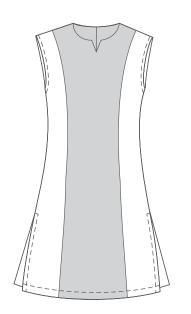

Product details: S/less tunic Size XS-5XL

Product details: S/s tunic with front mock skirt detail Size XS-5XL

**Product details:** S/s mandarin collar tunic Size XS-5XL

Product details:

Easy fit flat front pull-on pants with pockets Size 28-50