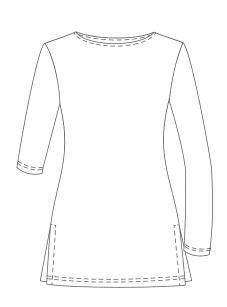

### **Product details:**

S/s comfort fit top with front detail Size XS-5XL

34 or L/s boat neck fitted top with side slits Size XS-5XL