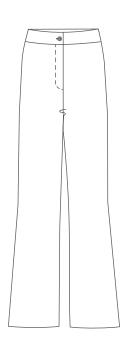

e S-3XL

### **Product details:**

Mens denim pants Size 28-50

#### **Product details:**

Chino Flat Front Size 28-50



















**Product details:** 

S/s colour block zip front with pockets Size XS-5XL

### **Product details:**

S/s colour block tunic with pockets Size XS-5XL

### **Product details:**

S/s button through tunic with pockets Size XS-5XL















Product details:

S/s colour block tunic with pockets Size XS-5XL

**Product details:** 

S/s tunic top with contrast Size XS-5XL

### Product details:

S/s colour block tunic with pockets Size XS-5XL













Ladies V-neck scrub top with contrast

Size XS-5XL

#### **Product details:**

S/s colour block dress with pockets Size XS-5XL

### **Product details:**

L/s body-warmer with pockets Size XS-5XL















Pull-on elasticated pants Size XS-5XL

### Product details:

Formal bootleg pants with curved waistband Size 28-50

### Product details:

Easy fit flat front pull-on pants with pockets Size 28-50















Lined pencil skirt Size 28-50 65 cm or 75cm

### Product details:

Back elastic, front fly pull on pants Size S-3XL

### Product details:

Slim-fit flat front trouser Size 28-50















Fleece sweater with 1/4 front zip and pockets Size S-3XL

### **Product details:**

S/s revere collar tunic with pockets Size S-3XL

### Product details:

S/s V-neck tunic with pockets Size S-3XL















Ladies V-neck scrub top with contrast Size XS-5XL

### Product details:

S/s colour block tunic with pockets Size XS-5XL

#### **Product details:**

Pull on pants with contrast pipi