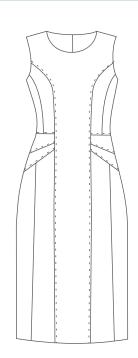

### **Product details:**

Lined pencil skirt Size 28-50 65cm or 75cm

Product details: S/s lined dress with front

insert and stitch detail Size 28-50

#### **Product details:**

S/less lined dress with panel insert and stitch detail Size 28-50