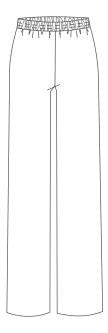

### Product details:

Side back elastic narrow leg pants with pockets Size 28-50

Wide leg pants with pockets Size 28-50