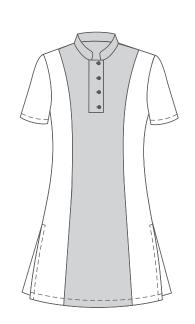

Product details: S/less tunic Size XS-5XL

Product details: S/s tunic with front mock skirt detail Size XS-5XL

**Product details:** S/s mandarin collar tunic Size XS-5XL

Product details:

Easy fit flat front pull-on pants with pockets Size 28-50