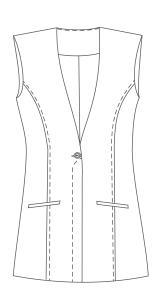

### Product details:

L/s edge to edge lined jacket with piping detail Size 28-50

S/less edge to edge long jacket with piping detail and side slits Size 28-50

Product details:

S/s or L/s button through blouse Size XS-5XL