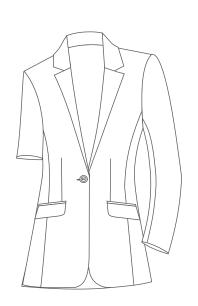

### **Product details:**

S/s or L/s 2 button lined jacket with pockets & stitch detail Size 28-50

Product details: Single button S/less lined gilet with pockets Size XS-5XL

**Product details:** S/s or L/s single button lined jacket with pockets Size 28-50