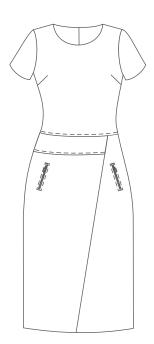

### **Product details:**

Lined pencil skirt Size 28-50 65cm or 75cm

Product details: S/s lined dress with front

insert and stitch detail Size 28-50

#### **Product details:**

S/less lined dress with panel insert and stitch detail Size 28-50