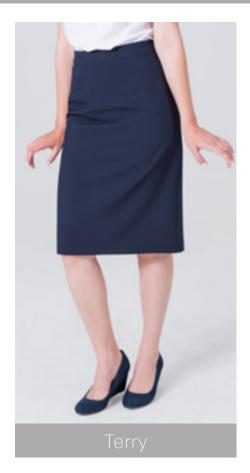

### **Product details:**

Lined pencil skirt Size 28-50 65cm or 75cm

Product details: S/s lined dress with front

insert and stitch detail Size 28-50