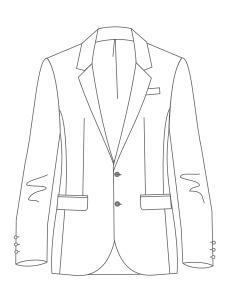

### **Product details:** Double button lined slim-fit jacket with pockets Size 28-50

**Product details:** Lined formal waistcoat Size S-3XL

**Product details:** Slim fit flat front trouser Size 28-44

Mens double breasted melton coat Size S-3XL