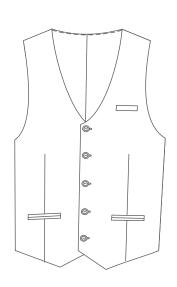

### **Product details:** Double button lined slim-fit jacket with pockets Size 28-50

**Product details:** Lined formal waistcoat Size S-3XL

**Product details:** Slim fit flat front trouser Size 28-44

Mens double breasted melton coat Size S-3XL