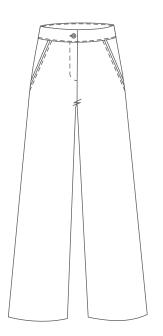

*Product details:** 34 or L/s fishtail blouse with cuff detail Size XS-5XL



### SMART KNITTED TOPS + DRESSES













### Product details:

% or L/s boat neck fitted top Size XS-5XL

### **Product details:**

Sleeveless mandarin collar fitted top Size XS-5XL

### **Product details:**

S/s comfort fit top with front detail Size XS-5XL













34 or L/s boat neck fitted top with side slits Size XS-5XL

### **Product details:**

34 or L/s waterfall cardigan Size XS-5XL

### **Product details:**

Asymmetrical draped mock wrap dress Size XS-5XL















Formal bootleg pants with curved waistband Size 28-50

### **Product details:**

Easy fit flat front pull-on pants with pockets Size 28-50

### Product details:

Side back elastic narrow leg pants with pockets Size 28-50













Wide leg pants with pockets Size 28-50

### **Product details:**

Straight leg pants with waistband detail Size 28-50

### Product details:

Formal cropped pants with pockets Size 28-50















Side inset lined skirt Side 28-50 65cm or 75cm

### **Product details:**

Lined pencil skirt with side panels and side back elastic Size 28-50 65cm or 75cm

### **Product details:**

Lined pencil skirt Size 28-50 65cm or 75cm













Product details: S/s lined dress with front

insert and stitch detail Size 28-50

#### **Product details:**

S/less lined dress with panel insert and stitch detail Size 28-50

#### **Product details:**

Asymmetrical draped mock wrap dress Size XS-5XL















34 or L/s edge to edge jacket, lined with side entry pockets Size 28-50

### **Product d