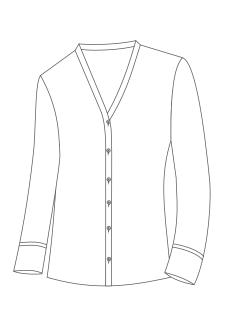

### Product details:

L/s button through cardigan Size XS-5XL

Product details:

L/s edge to edge cardigan Size XS-5XL

**Product details:** 

S/s ladies golfer Size XS-5XL