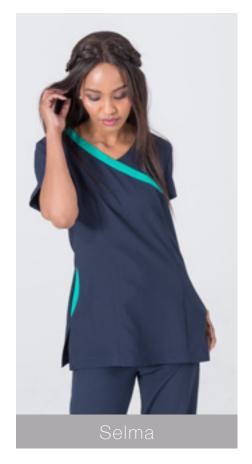

### Product details:

S/s colour block tunic with pockets Size XS-5XL

Ladies V-neck scrub top with contrast

Size XS-5XL