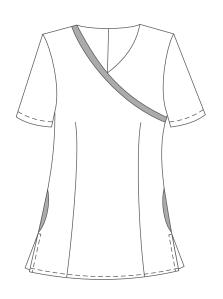

### Product details:

S/s colour block tunic with pockets Size XS-5XL

Ladies V-neck scrub top with contrast

Size XS-5XL