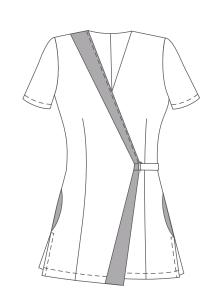

### Product details:

S/s colour block tunic with pockets Size XS-5XL

Ladies V-neck scrub top with contrast

Size XS-5XL