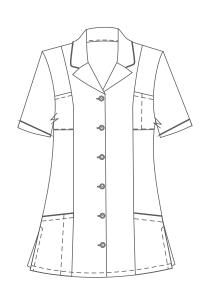

28-50

**Product details:** Lined formal waistcoat Size S-3XL

**Product details:** Slim fit flat front trouser Size 28-44













Mens double breasted melton coat Size S-3XL

### **Product details:**

Casual bomber jacket with pockets Size S-3XL

### **Product details:**

L/s Sweatshirt Size S-3XL

















**Product details:** 

S/less or L/s V-neck jersey

Size S-3XL

Product details:

Men's S/s golfer Size S-3XL

### **Product details:**

Mens denim pants Size 28-50

#### **Product details:**

Chino Flat Front Size 28-50



















**Product details:** 

S/s colour block zip front with pockets Size XS-5XL

### **Product details:**

S/s colour block tunic with pockets Size XS-5XL

### **Product details:**

S/s button through tunic with pockets Size XS-5XL















Product details:

S/s colour block tunic with pockets Size XS-5XL

**Product details:** 

S/s tunic top with contrast Size XS-5XL

### Product details:

S/s colour block tunic with pockets Size XS-5XL













Ladies V-neck scrub top with contrast

Size XS-5XL

#### **Product details:**

S/s colour block dress with pockets Size XS-5XL

### **Product details:**

L/s body-warmer with pockets Size XS-5XL















Pull-on elasticated pants Size XS-5XL

### Product details:

Formal bootleg pants with curved waistband Size 28-50

### Product details:

Easy fit flat front pull-on pants with pockets Size 28-50















Lined pencil skirt Size 28-50 65 cm or 75cm

### Product details:

Back elastic, front fly pull on pants Size S-3XL

### Product details:

Slim-fit flat front tr