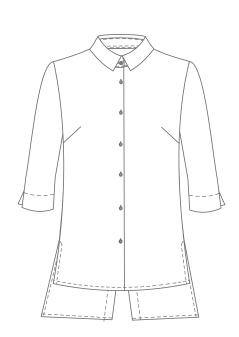

n's Co-ordinates  Theatre Scrubs  SALON COLLECTION  Ladies + Men's Range | 23<br>24<br>26<br>28<br>30<br><b>32</b><br>34 |



## 

Collection



Care is at the heart of each fashionable creation

### CO-ORDINATE COLLECTION













### Product details:

Wide leg pants with pockets Size 28-50

### **Product details:**

Wide leg, pull on pants with piping detail Size XS-5XL

### Product details:

L/s edge to edge lined jacket with piping detail Size 28-50









S/less edge to edge long jacket with piping detail and side slits Size 28-50



















Product details:

S/s or L/s button through blouse Size XS-5XL

**Product details:** 

34 slv button through blouse Size XS-5XL

### **Product details:**

S/less or ¾ slv suit top Size XS-5XL



### SOFT POLYESTER BLOUSES













#### Product details:

34 or L/s blouse with front button detail Size XS-5XL

### **Product details:**

S/s or L/s mock wrap blouse Size XS-5XL

### **Product details:**

34 slv blouse with button through front and back cross over detail Size XS-5XL













Product details: S/less or S/s blouse with neck pleat detail Size XS-5XL

**Product details:** S/s or L/s button through blouse Size XS-5XL

**Product details:** 34 or L/s fishtail blouse with cuff detail Size XS-5XL



### SMART KNITTED TOPS + DRESSES













### Product details:

% or L/s boat neck fitted top Size XS-5XL

### **Product details:**

Sleeveless mandarin collar fitted top Size XS-5XL

### **Product details:**

S/s comfort fit top with front detail Size XS-5XL













34 or L/s boat neck fitted top with si