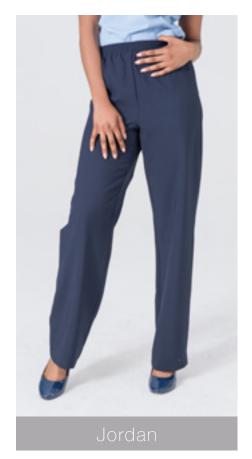

### **Product details:**

Easy fit flat front pull-on pants with pockets Size 28-50

### Product details:

Easy fit flat front pull-on pants with pockets Size 28-50

Lined pencil skirt Size 28-50 65 cm or 75cm

Product details: S/less tunic Size XS-5XL

Product details: S/s tunic with front mock skirt detail Size XS-5XL

**Product details:** S/s mandarin collar tunic Size XS-5XL

Product details:

Easy fit flat front pull-on pants with pockets Size 28-50