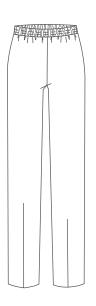

### **Product details:**

L/s body-warmer with pockets Size XS-5XL

Pull-on elasticated pants Size XS-5XL