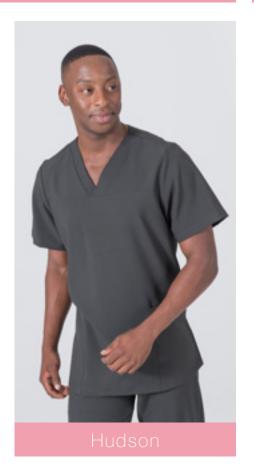

### Product details:

S/s V-neck tunic with pockets Size S-3XL

Ladies V-neck scrub top with contrast Size XS-5XL

### Product details:

S/s V-neck tunic with pockets Size S-3XL

Product details: 34 or L/s boat neck fitted top Size XS-5XL

**Product details:** Asymmetrical draped mock wrap dress Size XS-5XL