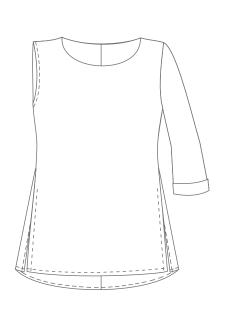

ntinued  Ladies + Men's Co-ordinates  Men's Co-ordinates  Theatre Scrubs  SALON COLLECTION                       | 23<br>24<br>26<br>28<br>30<br><b>32</b>       |
| Ladies Tunics  Ladies Range Continued  Ladies + Men's Co-ordinates  Men's Co-ordinates  Theatre Scrubs  SALON COLLECTION  Ladies + Men's Range | 23<br>24<br>26<br>28<br>30<br><b>32</b><br>34 |



## 

Collection



Care is at the heart of each fashionable creation

### CO-ORDINATE COLLECTION













### Product details:

Wide leg pants with pockets Size 28-50

### **Product details:**

Wide leg, pull on pants with piping detail Size XS-5XL

### Product details:

L/s edge to edge lined jacket with piping detail Size 28-50









S/less edge to edge long jacket with piping detail and side slits Size 28-50



















Product details:

S/s or L/s button through blouse Size XS-5XL

**Product details:** 

34 slv button through blouse Size XS-5XL

### **Product details:**

S/less or ¾ slv suit top Size XS-5XL



### SOFT POLYESTER BLOUSES













#### Product details:

34 or L/s blouse with front button detail Size XS-5XL

### **Product details:**

S/s or L/s mock wrap blouse Size XS-5XL

### **Product details:**

34 slv blouse with button through front and back cross over detail Size XS-5XL













Product details: S/less or S/s blouse with neck pleat detail Size XS-5XL

**Product details:** S/s or L/s button through blouse Size XS-5XL

**Product details:** 34 or L/s fishtail blouse with cuff detail Size XS-5XL



### SMART KNITTED TOPS + DRESSES













### Product details:

% or L/s boa