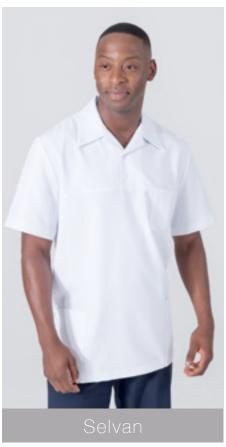

### **Product details:**

S/s button through tunic with pockets Size XS-5XL

Product details:

S/s colour block tunic with pockets Size XS-5XL

**Product details:** 

S/s tunic top with contrast Size XS-5XL