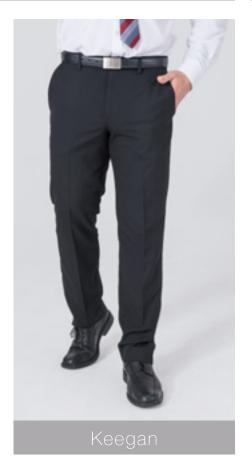

### **Product details:** Double button lined slim-fit jacket with pockets Size 28-50

**Product details:** Lined formal waistcoat Size S-3XL

**Product details:** Slim fit flat front trouser Size 28-44

Mens double breasted melton coat Size S-3XL