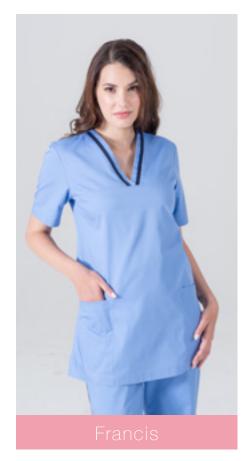

### Product details:

S/s colour block tunic with pockets Size XS-5XL

Ladies V-neck scrub top with contrast

Size XS-5XL