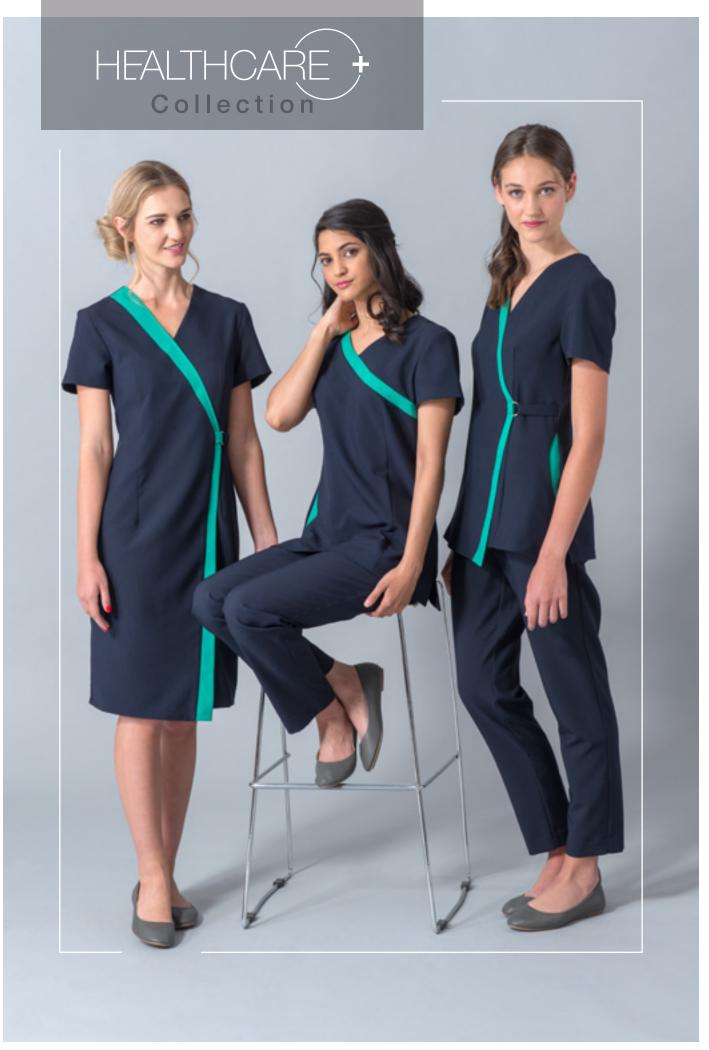

#### **Product details:**

Chino Flat Front Size 28-50

**Product details:** 

S/s colour block zip front with pockets Size XS-5XL

### **Product details:**

S/s colour block tunic with pockets Size XS-5XL

### **Product details:**

S/s button through tunic with pockets Size XS-5XL

Product details:

S/s colour block tunic with pockets Size XS-5XL

**Product details:** 

S/s tunic top with contrast Size XS-5XL

### Product details:

S/s colour block tunic with pockets Size XS-5XL

Ladies V-neck scrub top with contrast

Size XS-5XL