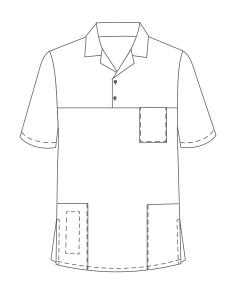

ck scrub top with contrast Size XS-5XL

### Product details:

S/s colour block tunic with pockets Size XS-5XL

#### **Product details:**

Pull on pants with contrast piping on side seams Sizes XS-5XL















Product details: Large theatre cap

Product details: S/s V-neck tunic with pockets Size S-3XL

Product details: Pull on pants Sizes S-3XL



















Product details: S/less tunic Size XS-5XL

Product details: S/s tunic with front mock skirt detail Size XS-5XL

**Product details:** S/s mandarin collar tunic Size XS-5XL

















Product details:

Easy fit flat front pull-on pants with pockets Size 28-50

### Product details:

Formal bootleg pants with curved waistband Size 28-50

### **Product details:**

Back elastic, front fly pull on pants Size S-3XL















Fleece sweater with 1/4 front zip and pockets Size S-3XL

### Product details:

S/s revere collar tunic with pockets Size S-3XL

### Product details:

S/s V-neck tunic with pockets Size S-3XL













Product details: 34 or L/s boat neck fitted top Size XS-5XL

**Product details:** Asymmetrical draped mock wrap dress Size XS-5XL

# Sizes chart can be seen on our website

Our sizes range between: Ladies Pants: 28-50 Ladies Tops: XS-5XL Men's Pants: 28-50 Men's Tops: S-3XL





























#### JOHANNESBURG HEAD OFFICE

44 Richard Street, Selby,
Johannesburg
P.O. Box 39338, Booysens, 2016
Tel: 011 493 3338

#### **CAPE TOWN OFFICE**

Unit 6B, M5 Office Park, Corner Berkley & Upper Camps Road, Maitland Tel: 021 511 9930 Fax: 021 511 2422

#### **DURBAN OFFICE**

Kent House