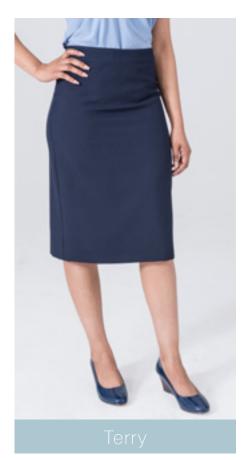

### **Product details:**

Lined pencil skirt Size 28-50 65cm or 75cm

Product details: S/s lined dress with front

insert and stitch detail Size 28-50