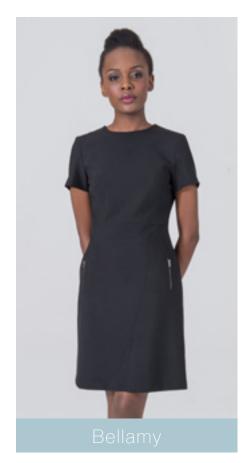

### **Product details:**

Lined pencil skirt Size 28-50 65cm or 75cm

Product details: S/s lined dress with front

insert and stitch detail Size 28-50

#### **Product details:**

S/less lined dress with panel insert and stitch detail Size 28-50