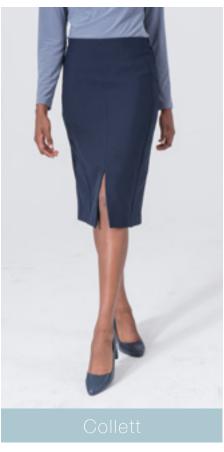

### Product details:

Formal cropped pants with pockets Size 28-50

Side inset lined skirt Side 28-50 65cm or 75cm