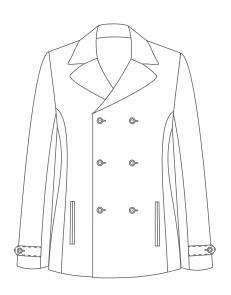

Product details: Unstructured jacket Size XS-5XL

Ladies double breast lined melton coat Size XS-5XL

### **Product details:**

Ladies double breast lined melton coat Size XS-5XL