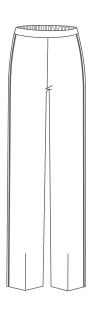

#### **Product details:**

Pull on pants with contrast piping on side seams Sizes XS-5XL

Product details: Large theatre cap

Product details: S/s V-neck tunic with pockets Size S-3XL

Product details: Pull on pants Sizes S-3XL