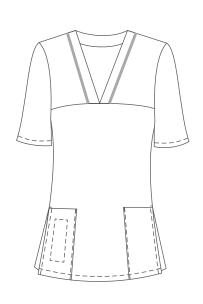

### Product details:

S/s colour block tunic with pockets Size XS-5XL

Ladies V-neck scrub top with contrast

Size XS-5XL