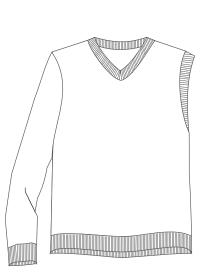

### **Product details:**

L/s Sweatshirt Size S-3XL

**Product details:** 

S/less or L/s V-neck jersey

Size S-3XL

Product details:

Men's S/s golfer Size S-3XL