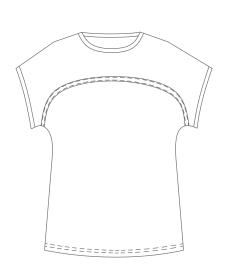

### Product details:

% or L/s boat neck fitted top Size XS-5XL

### **Product details:**

S/s comfort fit top with front detail Size XS-5XL

34 or L/s boat neck fitted top with side slits Size XS-5XL