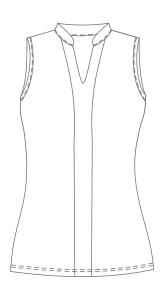

ide slits Size 28-50



















Product details:

S/s or L/s button through blouse Size XS-5XL

**Product details:** 

34 slv button through blouse Size XS-5XL

### **Product details:**

S/less or ¾ slv suit top Size XS-5XL



### SOFT POLYESTER BLOUSES













#### Product details:

34 or L/s blouse with front button detail Size XS-5XL

### **Product details:**

S/s or L/s mock wrap blouse Size XS-5XL

### **Product details:**

34 slv blouse with button through front and back cross over detail Size XS-5XL













Product details: S/less or S/s blouse with neck pleat detail Size XS-5XL

**Product details:** S/s or L/s button through blouse Size XS-5XL

**Product details:** 34 or L/s fishtail blouse with cuff detail Size XS-5XL



### SMART KNITTED TOPS + DRESSES













### Product details:

% or L/s boat neck fitted top Size XS-5XL

### **Product details:**

Sleeveless mandarin collar fitted top Size XS-5XL

### **Product details:**

S/s comfort fit top with front detail Size XS-5XL













34 or L/s boat neck fitted top with side slits Size XS-5XL

### **Product details:**

34 or L/s waterfall cardigan Size XS-5XL

### **Product details:**

Asymmetrical draped mock wrap dress Size XS-5XL















Formal bootleg pants with curved waistband Size 28-50

### **Product details:**

Easy fit flat front pull-on pants with pockets Size 28-50

### Product details:

Side back elastic narrow leg pants with pockets Size 28-50













Wide leg pants with pockets Size 28-50

### **Product details:**

Straight leg pants with waistband detail Size 28