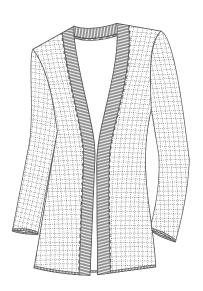

### Product details:

L/s edge to edge lined jacket with piping detail Size 28-50

S/less edge to edge long jacket with piping detail and side slits Size 28-50

Product details:

S/s or L/s button through blouse Size XS-5XL