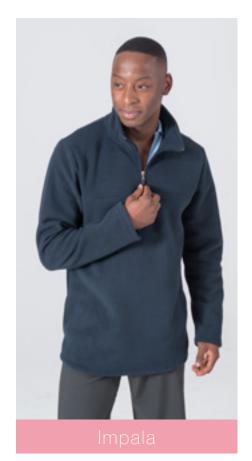

### Product details:

Slim-fit flat front trouser Size 28-50

Fleece sweater with 1/4 front zip and pockets Size S-3XL

### **Product details:**

Back elastic, front fly pull on pants Size S-3XL

Fleece sweater with 1/4 front zip and pockets Size S-3XL