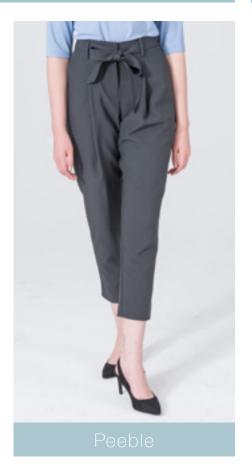

### Product details:

Formal cropped pants with pockets Size 28-50

Side inset lined skirt Side 28-50 65cm or 75cm