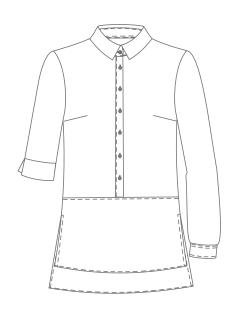

### **Product details:**

S/s button through tunic with pockets Size XS-5XL

Product details:

S/s colour block tunic with pockets Size XS-5XL

**Product details:** 

S/s tunic top with contrast Size XS-5XL