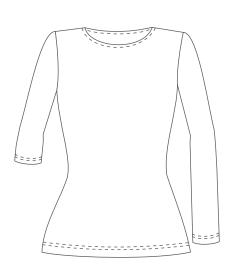

Product details: Large theatre cap

Product details: S/s V-neck tunic with pockets Size S-3XL

Product details: Pull on pants Sizes S-3XL



















Product details: S/less tunic Size XS-5XL

Product details: S/s tunic with front mock skirt detail Size XS-5XL

**Product details:** S/s mandarin collar tunic Size XS-5XL

















Product details:

Easy fit flat front pull-on pants with pockets Size 28-50

### Product details:

Formal bootleg pants with curved waistband Size 28-50

### **Product details:**

Back elastic, front fly pull on pants Size S-3XL















Fleece sweater with 1/4 front zip and pockets Size S-3XL

### Product details:

S/s revere collar tunic with pockets Size S-3XL

### Product details:

S/s V-neck tunic with pockets Size S-3XL













Product details: 34 or L/s boat neck fitted top Size XS-5XL

**Product details:** Asymmetrical draped mock wrap dress Size XS-5XL

# Sizes chart can be seen on our website

Our sizes range between: Ladies Pants: 28-50 Ladies Tops: XS-5XL Men's Pants: 28-50 Men's Tops: S-3XL





























#### JOHANNESBURG HEAD OFFICE

44 Richard Street, Selby,
Johannesburg
P.O. Box 39338, Booysens, 2016
Tel: 011 493 3338

#### **CAPE TOWN OFFICE**

Unit 6B, M5 Office Park, Corner Berkley & Upper Camps Road, Maitland Tel: 021 511 9930 Fax: 021 511 2422

#### **DURBAN OFFICE**

Kent House,1 Neptune Road Essex Terrace, Westville, Durban Tel: 031 266 0488