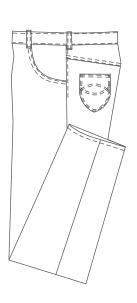

Size 28-50

#### **Product details:**

Asymmetrical draped mock wrap dress Size XS-5XL















34 or L/s edge to edge jacket, lined with side entry pockets Size 28-50

### **Product details:**

L/s edge to edge lined jacket with welt pockets Size 28-50

### **Product details:**

S/s or L/s 2 button lined jacket with pockets & stitch detail Size 28-50













Product details: Single button S/less lined gilet with pockets Size XS-5XL

**Product details:** S/s or L/s single button lined jacket with pockets Size 28-50

Product details: Unstructured jacket Size XS-5XL















Ladies double breast lined melton coat Size XS-5XL

### **Product details:**

Ladies double breast lined melton coat Size XS-5XL

### Product details:

L/s button through cardigan Size XS-5XL













Product details:

L/s edge to edge cardigan Size XS-5XL

**Product details:** 

S/s ladies golfer Size XS-5XL

### **Product details:**

Denim pants Size 28-50















L/s formal slim-fit lounge shirt Size S-3XL

### **Product details:**

S/s or L/s formal classic fit lounge shirt Size S-3XL

### **Product details:**

S/s Casual shirt Size S-3XL













### **Product details:** Double button lined slim-fit jacket with pockets Size 28-50

**Product details:** Lined formal waistcoat Size S-3XL

**Product details:** Slim fit flat front trouser Size 28-44













Mens double breasted melton coat Size S-3XL

### **Product details:**

Casual bomber jacket with pockets Size S-3XL

### **Product details:**

L/s Sweatshirt Size S-3XL

















**Product details:** 

S/less