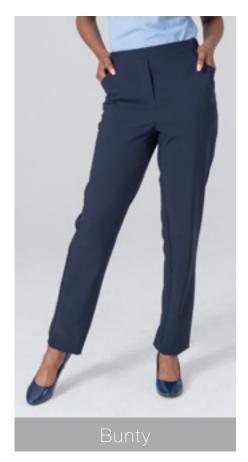

### Product details:

Side back elastic narrow leg pants with pockets Size 28-50

Wide leg pants with pockets Size 28-50