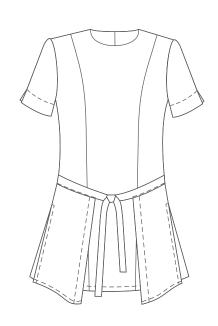

Product details: S/less tunic Size XS-5XL

Product details: S/s tunic with front mock skirt detail Size XS-5XL

**Product details:** S/s mandarin collar tunic Size XS-5XL

Product details:

Easy fit flat front pull-on pants with pockets Size 28-50