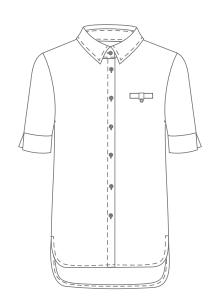

Continued  Ladies + Men's Co-ordinates  Men's Co-ordinates  Theatre Scrubs  SALON COLLECTION                       | 23<br>24<br>26<br>28<br>30<br><b>32</b>       |
| Ladies Tunics  Ladies Range Continued  Ladies + Men's Co-ordinates  Men's Co-ordinates  Theatre Scrubs  SALON COLLECTION  Ladies + Men's Range | 23<br>24<br>26<br>28<br>30<br><b>32</b><br>34 |



## 

Collection



Care is at the heart of each fashionable creation

### CO-ORDINATE COLLECTION













### Product details:

Wide leg pants with pockets Size 28-50

### **Product details:**

Wide leg, pull on pants with piping detail Size XS-5XL

### Product details:

L/s edge to edge lined jacket with piping detail Size 28-50









S/less edge to edge long jacket with piping detail and side slits Size 28-50



















Product details:

S/s or L/s button through blouse Size XS-5XL

**Product details:** 

34 slv button through blouse Size XS-5XL

### **Product details:**

S/less or ¾ slv suit top Size XS-5XL



### SOFT POLYESTER BLOUSES













#### Product details:

34 or L/s blouse with front button detail Size XS-5XL

### **Product details:**

S/s or L/s mock wrap blouse Size XS-5XL

### **Product details:**

34 slv blouse with button through front and back cross over detail Size XS-5XL













Product details: S/less or S/s blouse with neck pleat detail Size XS-5XL

**Product details:** S/s or L/s button through blouse Size XS-5XL

**Product details:** 34 or L/s fishtail blouse with cuff detail Size XS-5XL



### SMART KNITTED TOPS + DRESSES













### Product details:

% or L/s b